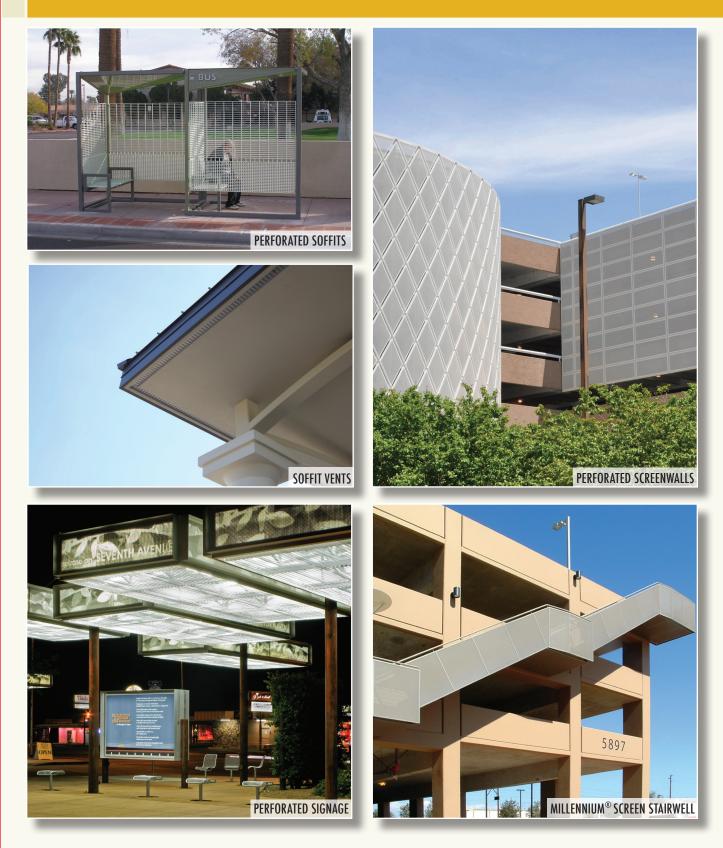

#### DESIGN APPLICATIONS

Soffits

**EXTERIOR SYSTEMS** 

- Column Covers
- Wall Panel Systems
- Fascia Systems
- Rain Screens
- Spandrel Panels
- Light Shelves
- Perforated Panels
- Acoustical Treatments
- Porte Cocheres
- Canopies
- Sunscreens

MILLENNIUM® Systems Screen Walls ٠

ALPRO® Corrugated Systems

- Soffit Vents •
- Louvers
- **Exterior Accents** Plaster Trims
- - Extruded Aluminum •
    - Suspension
  - Signage
    - Sun Shades
  - Trellis