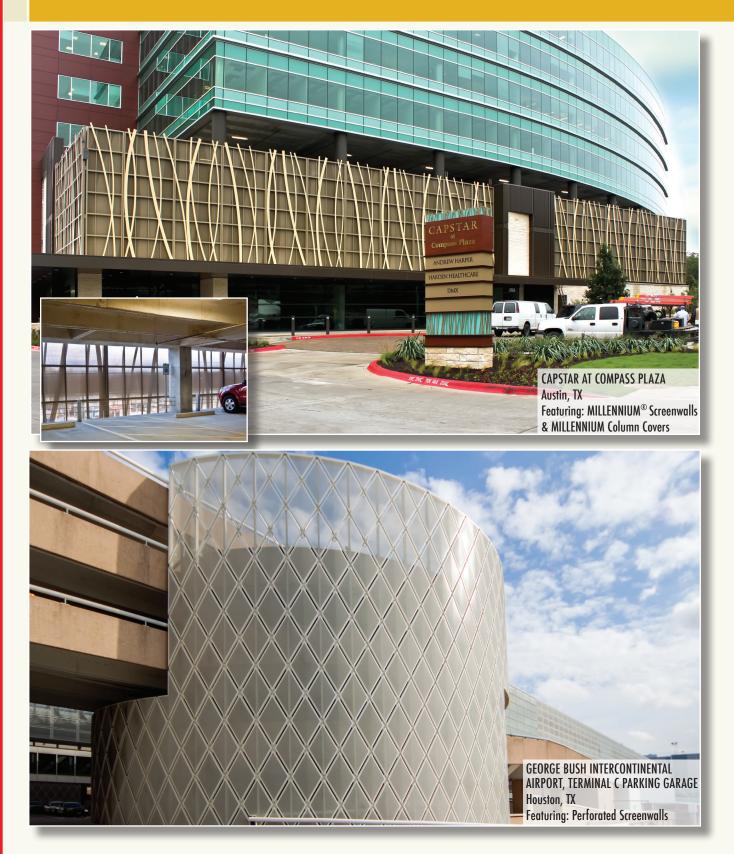

MILLENNIUM® Systems Screen Walls ٠

ALPRO® Corrugated Systems

- Soffit Vents •
- Louvers
- **Exterior Accents** Plaster Trims
- - Extruded Aluminum •
    - Suspension
  - Signage
    - Sun Shades
  - Trellis