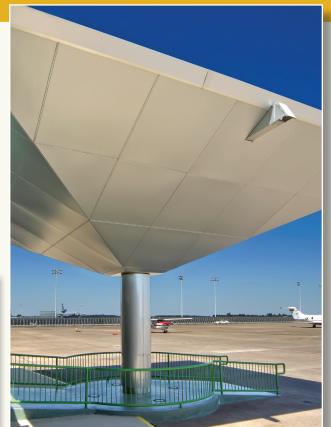

Gordon SOFFIT-SHIELD<sup>™</sup> is the fascia and soffit solution to protect vertical and horizontal exterior building surfaces at times of devastating environmental events.

- Design Load Performance
- Meets the applicable requirements of Florida Building Code Test Protocols of design loads of +/- 125 psf
  - <sup>o</sup> Large and Small Missile Impact Resistant
  - <sup>o</sup> Hurricane Resistant up to Category 5
  - <sup>o</sup> Tornado Resistant up to F4 (<222 MPH)
- Designed to maintain building integrity
- Sleek and Stable

#### Miami-Dade County, Florida Approved

Notice of Acceptance N.O.A. No. 18-0604.05 Expiration Date: August 14, 2023 Patent No.: US 8,166,728 B1

9

CALIFORNIA STATE UNIVERSITY, GOLDEN EAGLE Los Angeles, CA Featuring: MILLENNIUM® Screenwalls