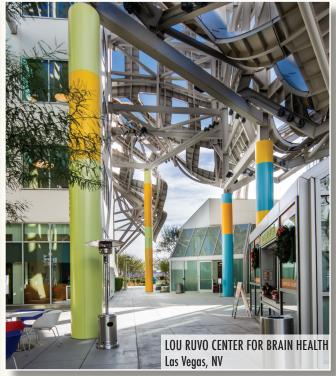

Gordon SOFFIT-SHIELD<sup>™</sup> is the fascia and soffit solution to protect vertical and horizontal exterior building surfaces at times of devastating environmental events.

- Design Load Performance
- Meets the applicable requirements of Florida Building Code Test Protocols of design loads of +/- 125 psf
  - <sup>o</sup> Large and Small Missile Impact Resistant
  - <sup>o</sup> Hurricane Resistant up to Category 5
  - <sup>o</sup> Tornado Resistant up to F4 (<222 MPH)
- Designed to maintain building integrity
- Sleek and Stable

#### Miami-Dade County, Florida Approved

Notice of Acceptance N.O.A. No. 18-0604.05 Expiration Date: August 14, 2023 Patent No.: US 8,166,728 B1



9







CALIFORNIA STATE UNIVERSITY, GOLDEN EAGLE Los Angeles, CA Featuring: MILLENNIUM® Screenwalls

















15







#### FINISHES

- Powder Coats
  - ° Standard
  - ACROGUARD<sup>®</sup> Enhanced Durability
  - ACROGUARD® Patina
  - ACROGUARD® Textured
  - ACROGUARD®-UVX Durable Exterior
  - ACROSTAT<sup>™</sup> Antimicrobial
- Pre-Coated Paints
  - PVDF Organic Coatings
  - 50% Resin-based
  - 70% High Performance Resin-based
  - Weathered Look Metal Finishes
    - Powder Coat
    - ACROGUARD®-UVX Durable Exterior
    - PVDF Organic Coatings
    - 70% High Performance Resin-based
- GreenWood<sup>™</sup> Wood Grain Films and Paints
  - ° Exterior

- GreenWood<sup>™</sup> Wood Grain Films and Paints ◦ Exterior
- GreenWood<sup>™</sup> Paints
  - PVDF Organic Coatings
- Mechanical & Enhanced Finishes
  - ° Directional
    - #3 Directional Brushed Finish
    - #4 Directional Brushed Finish