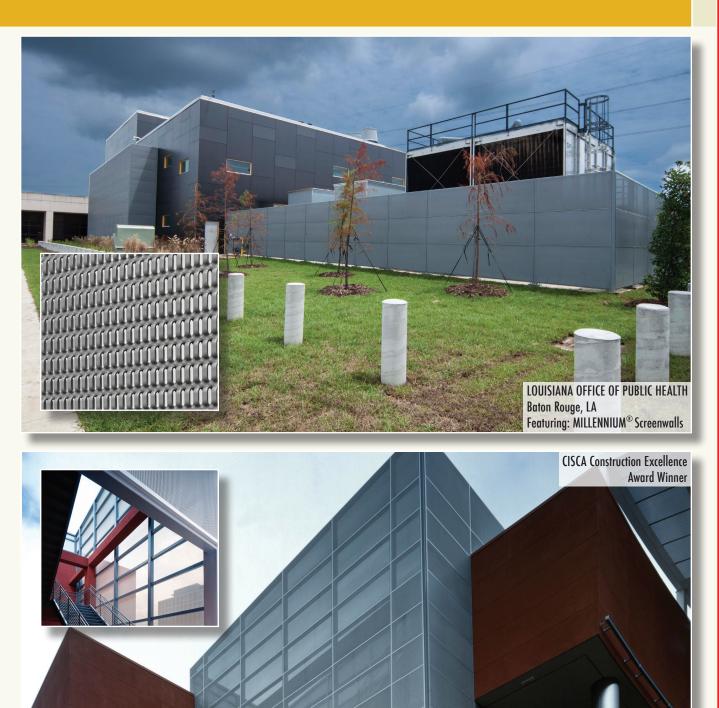

#### Miami-Dade County, Florida Approved

Notice of Acceptance N.O.A. No. 18-0604.05 Expiration Date: August 14, 2023 Patent No.: US 8,166,728 B1

9

CALIFORNIA STATE UNIVERSITY, GOLDEN EAGLE Los Angeles, CA Featuring: MILLENNIUM® Screenwalls