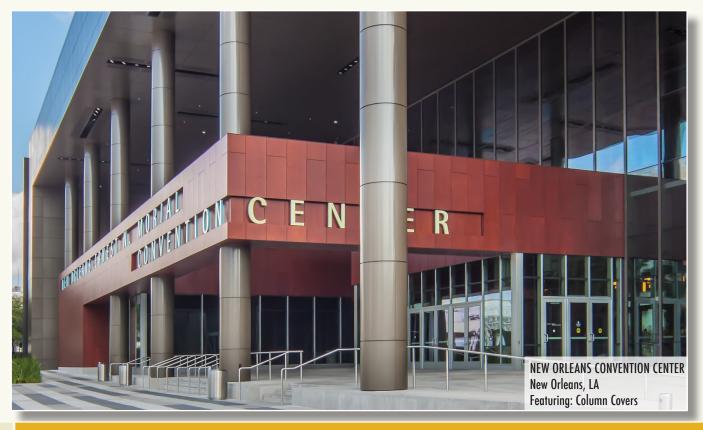

#### DESIGN APPLICATIONS

Soffits

**EXTERIOR SYSTEMS** 

- Column Covers
- Wall Panel Systems
- Fascia Systems
- Rain Screens
- Spandrel Panels
- Light Shelves
- Perforated Panels
- Acoustical Treatments
- Porte Cocheres
- Canopies
- Sunscreens