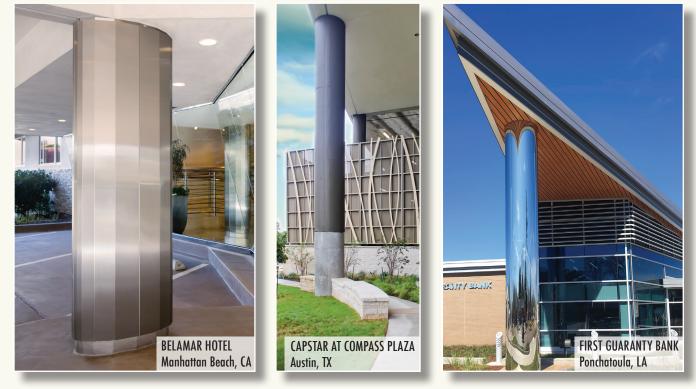

#### DESIGN APPLICATIONS

Soffits

**EXTERIOR SYSTEMS** 

- Column Covers
- Wall Panel Systems
- Fascia Systems
- Rain Screens
- Spandrel Panels
- Light Shelves
- Perforated Panels
- Acoustical Treatments
- Porte Cocheres
- Canopies
- Sunscreens

MILLENNIUM® Systems Screen Walls ٠

ALPRO® Corrugated Systems

- Soffit Vents •
- Louvers
- **Exterior Accents** Plaster Trims
- - Extruded Aluminum •
    - Suspension
  - Signage
    - Sun Shades
  - Trellis