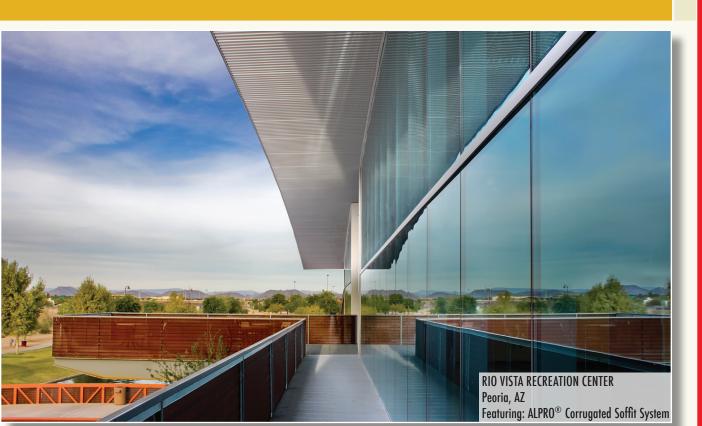

MILLENNIUM® Systems Screen Walls ٠

ALPRO® Corrugated Systems

- Soffit Vents •
- Louvers
- **Exterior Accents** Plaster Trims
- - Extruded Aluminum •
    - Suspension
  - Signage
    - Sun Shades
  - Trellis