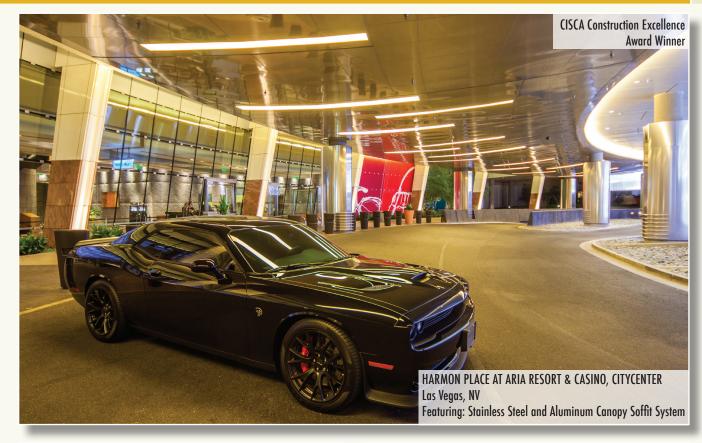

ide custom product design and finish selection as necessary
- Specification writing assistance
- Design load and wind load requirements and recommended proper suspension and the product necessary to meet specific requirements
- Drawings showing conceptual design details through construction document details
- Budget quotations
- Design for feasibility and fabrication capability
- Engineering calculations and applicable PE stamp for the project location
- Recommend value engineered options
- Project kick-off and coordination meetings available at the manufacturing facility
- Samples and mockups throughout the design process as necessary
- Installation instructions and guidelines for the contractor
- Bill of material reconciliation with the contractor
- LEED<sup>1</sup> documentation















| BRACKET<br>WITH SPRING CLIP<br>PATENT PENDING | Featuring: WinLok™ Soffit System with<br>Accessible Panels / Concealed Suspension |
|-----------------------------------------------|-----------------------------------------------------------------------------------|















Gordon SOFFIT-SHIELD<sup>™</sup> is the fascia and soffit solution to protect vertical and horizontal exterior building surfaces at times of devastating environmental events.

- Design Load Performance
- Meets the applicable requirements of Florida Building Code Test Protocols of design loads of +/- 125 psf
  - <sup>o</sup> Large and Small Missile Impact Resistant
  - <sup>o</sup> Hurricane Resistant up to Category 5
  - <sup>o</sup> Tornado Resistant up to F4 (<222 MPH)
- Designed to maintain building i