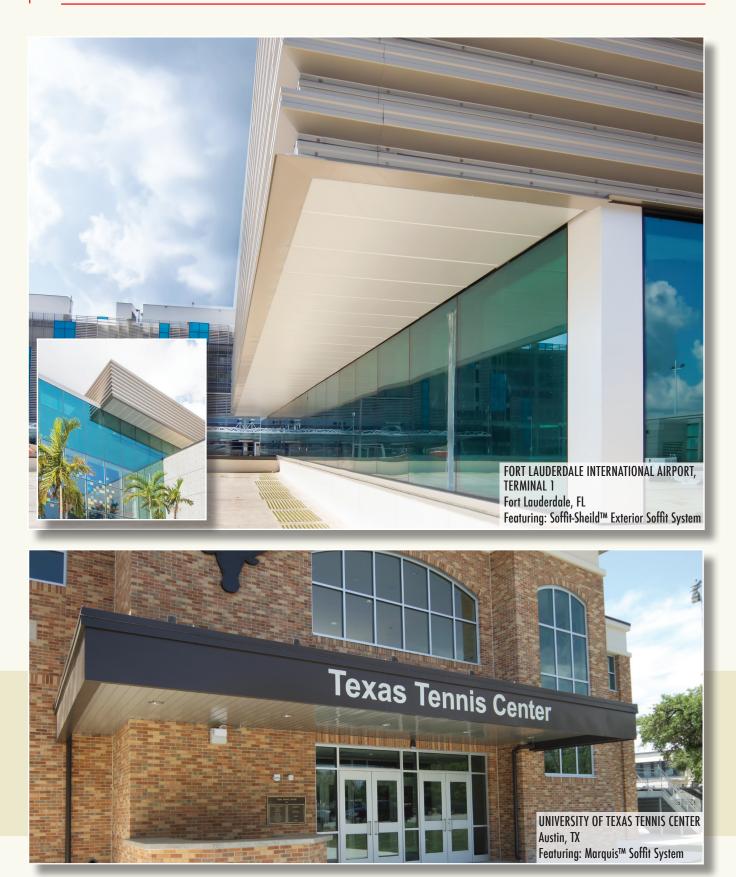

MILLENNIUM® Systems Screen Walls ٠

ALPRO® Corrugated Systems

- Soffit Vents •
- Louvers
- **Exterior Accents** Plaster Trims
- - Extruded Aluminum •
    - Suspension
  - Signage
    - Sun Shades
  - Trellis

#### Miami-Dade County, Florida Approved

Notice of Acceptance N.O.A. No. 18-0604.05 Expiration Date: August 14, 2023 Patent No.: US 8,166,728 B1

9

CALIFORNIA STATE UNIVERSITY, GOLDEN EAGLE Los Angeles, CA Featuring: MILLENNIUM® Screenwalls