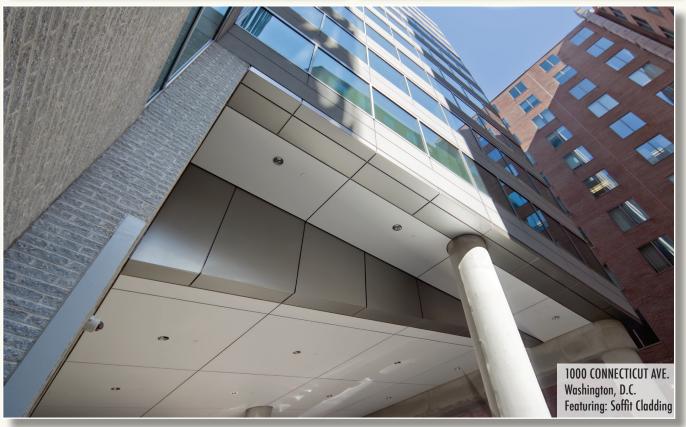

#### DESIGN APPLICATIONS

Soffits

**EXTERIOR SYSTEMS** 

- Column Covers
- Wall Panel Systems
- Fascia Systems
- Rain Screens
- Spandrel Panels
- Light Shelves
- Perforated Panels
- Acoustical Treatments
- Porte Cocheres
- Canopies
- Sunscreens