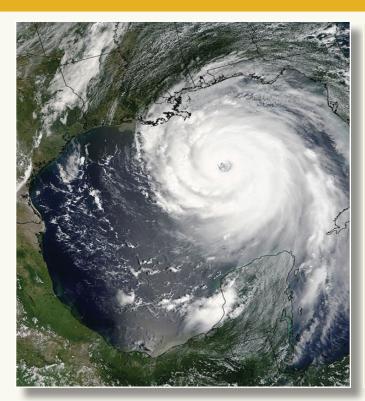

Gordon SOFFIT-SHIELD<sup>™</sup> is the fascia and soffit solution to protect vertical and horizontal exterior building surfaces at times of devastating environmental events.

- Design Load Performance
- Meets the applicable requirements of Florida Building Code Test Protocols of design loads of +/- 125 psf
  - <sup>o</sup> Large and Small Missile Impact Resistant
  - <sup>o</sup> Hurricane Resistant up to Category 5
  - <sup>o</sup> Tornado Resistant up to F4 (<222 MPH)
- Designed to maintain building integrity
- Sleek and Stable

#### Miami-Dade County, Florida Approved

Notice of Acceptance N.O.A. No. 18-0604.05 Expiration Date: August 14, 2023 Patent No.: US 8,166,728 B1

9

CALIFORNIA STATE UNIVERSITY, GOLDEN EAGLE Los Angeles, CA Featuring: MILLENNIUM® Screenwalls