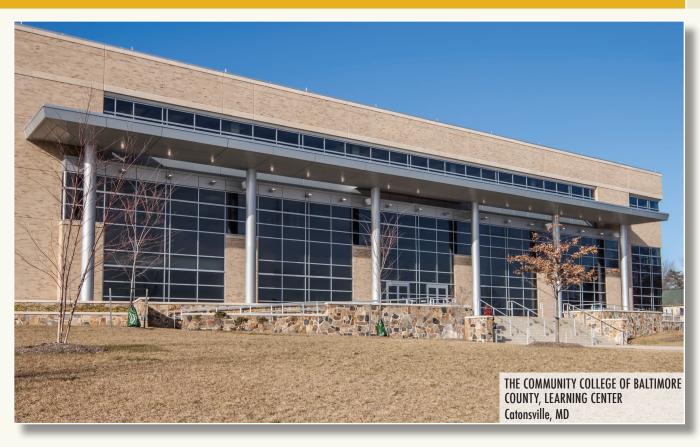

#### DESIGN APPLICATIONS

Soffits

**EXTERIOR SYSTEMS** 

- Column Covers
- Wall Panel Systems
- Fascia Systems
- Rain Screens
- Spandrel Panels
- Light Shelves
- Perforated Panels
- Acoustical Treatments
- Porte Cocheres
- Canopies
- Sunscreens

MILLENNIUM® Systems Screen Walls ٠

ALPRO® Corrugated Systems

- Soffit Vents •
- Louvers
- **Exterior Accents** Plaster Trims
- - Extruded Aluminum •
    - Suspension
  - Signage
    - Sun Shades
  - Trellis