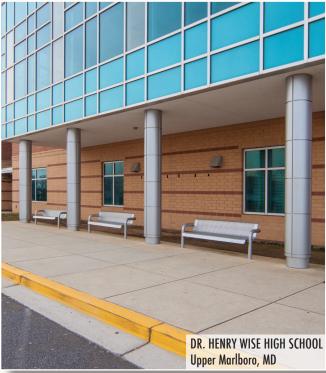

Gordon SOFFIT-SHIELD<sup>™</sup> is the fascia and soffit solution to protect vertical and horizontal exterior building surfaces at times of devastating environmental events.

- Design Load Performance
- Meets the applicable requirements of Florida Building Code Test Protocols of design loads of +/- 125 psf
  - <sup>o</sup> Large and Small Missile Impact Resistant
  - <sup>o</sup> Hurricane Resistant up to Category 5
  - <sup>o</sup> Tornado Resistant up to F4 (<222 MPH)
- Designed to maintain building integrity
- Sleek and Stable

#### Miami-Dade County, Florida Approved

Notice of Acceptance N.O.A. No. 18-0604.05 Expiration Date: August 14, 2023 Patent No.: US 8,166,728 B1



9







CALIFORNIA STATE UNIVERSITY, GOLDEN EAGLE Los Angeles, CA Featuring: MILLENNIUM® Screenwalls

















15







#### FINISHES

- Powder Coats
  - ° Standard
  - ACROGUARD<sup>®</sup> Enhanced Durability
  - ACROGUARD® Patina
  - ACROGUARD® Textured
  - ACROGUARD®-UVX Durable Exterior
  - ACROSTAT<sup>™</sup> Antimicrobial
- Pre-Coated Paints
  - PVDF Organic Coatings
  - 50% Resin-based
  - 70% High Performance Resin-based
  - Weathered Look Metal Finishes
    - Powder Coat
    - ACROGUARD®-UVX Durable Exterior
    - PVDF Organic Coatings
    - 70% High Performance Resin-based
- GreenWood<sup>™</sup> Wood Grain Films and Paints
  - ° Exterior

- GreenWood<sup>™</sup> Wood Grain Films and Paints ◦ Exterior
- GreenWood<sup>™</sup> Paints
  - PVDF Organic Coatings
- Mechanical & Enhanced Finishes
  - ° Directional
    - #3 Directional Brushed Finish
    - #4 Directional Brushed Finish