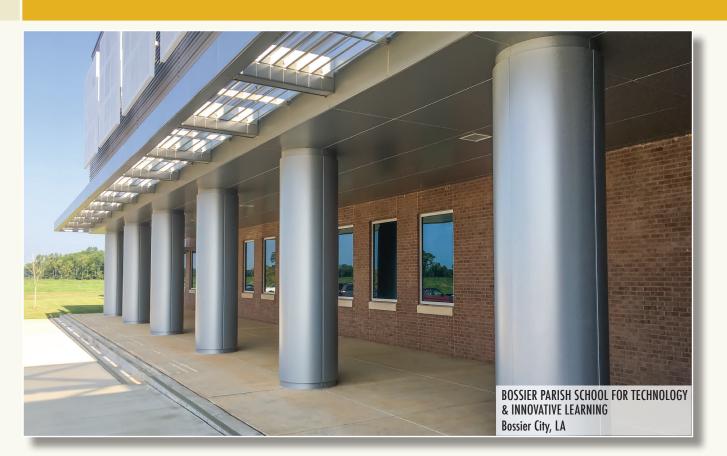

#### DESIGN APPLICATIONS

Soffits

**EXTERIOR SYSTEMS** 

- Column Covers
- Wall Panel Systems
- Fascia Systems
- Rain Screens
- Spandrel Panels
- Light Shelves
- Perforated Panels
- Acoustical Treatments
- Porte Cocheres
- Canopies
- Sunscreens

MILLENNIUM® Systems Screen Walls ٠

ALPRO® Corrugated Systems

- Soffit Vents •
- Louvers
- **Exterior Accents** Plaster Trims
- - Extruded Aluminum •
    - Suspension
  - Signage
    - Sun Shades
  - Trellis