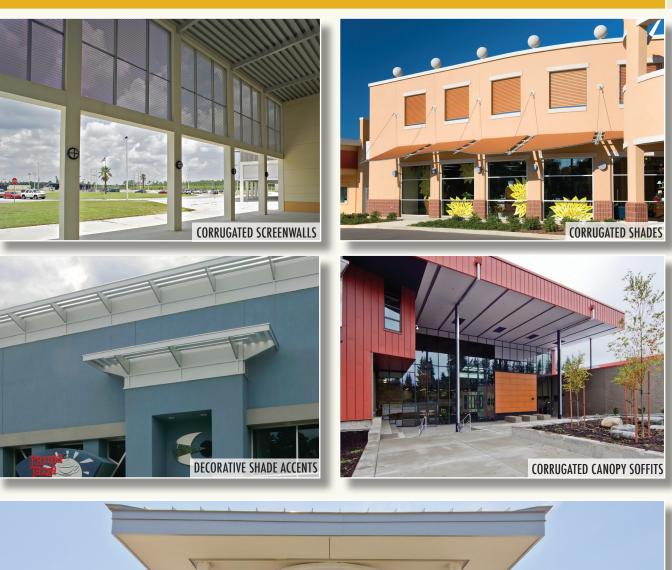

MILLENNIUM® Systems Screen Walls ٠

ALPRO® Corrugated Systems

- Soffit Vents •
- Louvers
- **Exterior Accents** Plaster Trims
- - Extruded Aluminum •
    - Suspension
  - Signage
    - Sun Shades
  - Trellis